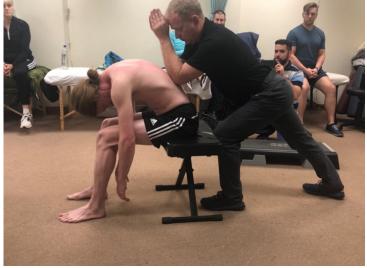

## Magnus Eklund LMT 144, BCSI, CYT, CES-June 21-22, 2025

This 16-hour CE course includes PowerPoint lectures on the history, scientific research and strategies of myofascial bodywork and manual therapy demonstrations of myofascial techniques with active and passive client movement based on the work of Dr. Ida P. Rolf. Workshop addresses forward head posture, rotator cuff pain, spinal dysfunctions, shoulder and neck mobility, nerve flow, postural and movement dysfunction, and more. Synergetic™ Myofascial Therapy includes a variety of advanced fascial therapy techniques, rocking, movement, functional assessments and stretching to solve myofascial pain and dysfunctional mobility patterns. Magnus Eklund BCSI, LMT 144(MS) has a direct lineage to Dr Rolf through his teacher and her protégé and successor Emmett Hutchins, and through his Structural Integration Certification with Tom Myers. Bobbi Eklund CSSI, LMT 2629(MS) is an experienced Structural Integration teacher also certified by Dr. Sue Morter as an Energy Codes® Coach and Body Awake® Yoga teacher.