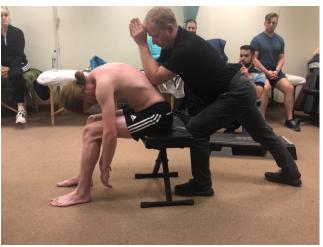

## with Structural Integrators Bobbi & Magnus Eklund – October 19-20, 2024

This 16-hour CE course includes PowerPoint lectures on the history, scientific research and strategies of myofascial bodywork and manual therapy demonstrations of myofascial techniques with active and passive client movement based on the work of Dr. Ida P. Rolf. Workshop addresses forward head posture, rotator cuff pain, spinal dysfunctions, shoulder and neck mobility, nerve flow, postural and movement dysfunction, and more. Synergetic<sup>™</sup> Myofascial Therapy includes a variety of advanced fascial therapy techniques, rocking, movement, functional assessments and stretching to solve myofascial pain and dysfunctional mobility patterns. Magnus Eklund BCSI, LMT 144(MS) has a direct lineage to Dr Rolf through his teacher and her protégé and successor Emmett Hutchins, and through his Structural Integration Certification with Tom Myers. Bobbi Eklund CSSI, LMT 2629(MS) is an experienced Structural Integration teacher also certified by Dr. Sue Morter as an Energy Codes® Coach and Body Awake® Yoga teacher.