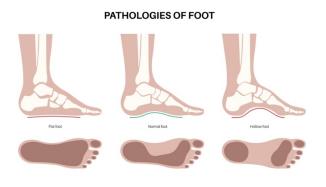

## Foundational manual fascial techniques to improve arches, ankle and knee stability, foot flexibility and functional movement!

This 4-hour CE course includes PowerPoint lectures on the history, scientific research and strategies of myofascial bodywork and manual therapy demonstrations of myofascial techniques with active & passive client movement based on the work of Dr. Ida P. Rolf. Workshop addresses Feet, ankles, arches, lower leg & knee/foot pain, postural and movement dysfunction, and more. Synergetic™ Myofascial Therapy includes a variety of advanced fascial therapy techniques, rocking, movement, functional assessments and stretching to solve myofascial pain and dysfunctional mobility patterns. Magnus Eklund BCSI, LMT 144(MS) has a direct lineage to Dr Rolf through his teacher and her protégé and successor Emmett Hutchins, and through his Structural Integration Certification with Tom Myers. Bobbi Eklund CSSI, LMT 2629(MS) is an experienced Structural Integration teacher also certified by Dr. Sue Morter as an Energy Codes® Coach & Body Awake® Yoga teacher.