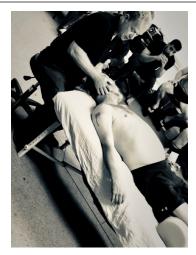

## with Structural Integrator Magnus Eklund LMT 144, BCSI, CYT, CES

June 21-22, 2025, 9AM-6PM

This 16-hour CE course includes PowerPoint lectures on the history, scientific research and strategies of myofascial bodywork and manual therapy demonstrations of myofascial techniques with active and passive client movement based on the work of Dr. Ida P. Rolf. Workshop addresses forward head posture, rotator cuff pain, spinal dysfunctions, shoulder and neck mobility, nerve flow, postural and movement dysfunction, and more. Synergetic™ Myofascial Therapy includes a variety of advanced fascial therapy techniques, rocking, movement, functional assessments and stretching to solve myofascial pain and dysfunctional mobility patterns. Magnus Eklund BCSI, LMT 144(MS) has studied with manual therapy legend Emmett Hutchins the protégé and successor to Dr. Ida Rolf at the Structural Integration Guild and received his Structural Integration Certification with Tom Myers at KMI/AT. He works with NFL, other professional athletes and with pain, posture and mobility dysfunction and pain syndromes at his clinic in Biloxi, MS