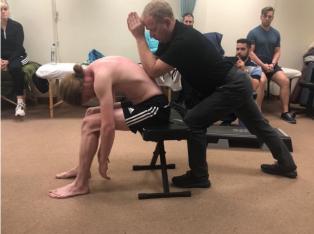

## with Structural Integrator Magnus Eklund LMT 144, BCSI, CYT, CES

June 21-22, 2025, 9AM-6PM

This 16-hour CE course includes PowerPoint lectures on the history, scientific research and strategies of myofascial bodywork and manual therapy demonstrations of myofascial techniques with active and passive client movement based on the work of Dr. Ida P. Rolf. Workshop addresses forward head posture, rotator cuff pain, spinal dysfunctions, shoulder and neck mobility, nerve flow, postural and movement dysfunction, and more. Synergetic™ Myofascial Therapy includes a variety of advanced fascial therapy techniques, rocking, movement, functional assessments and stretching to solve myofascial pain and dysfunctional mobility patterns. Magnus Eklund BCSI, LMT 144(MS) has studied with manual therapy legend Emmett Hutchins the protégé and successor to Dr. Ida Rolf at the Structural Integration Guild and received his Structural Integration Certification with Tom Myers at KMI/AT. He works with NFL, other professional athletes and with pain, posture and mobility dysfunction and pain syndromes at his clinic in Biloxi, MS